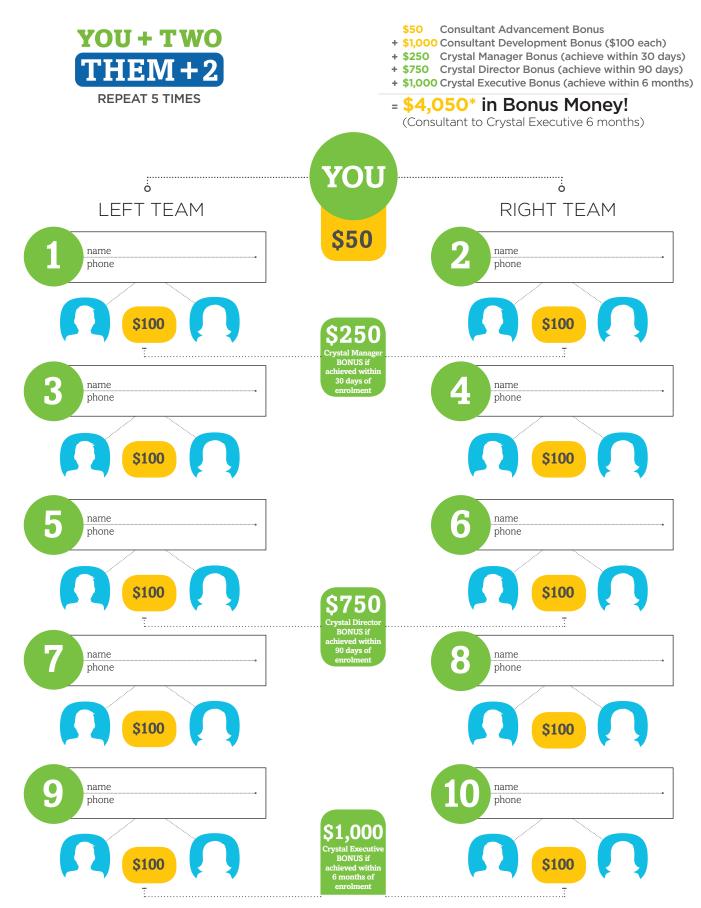

Here's your map to becoming a Crystal Executive. Fill in your new team members names. To become a Crystal Executive you need to personally enrol 5 people on each team leg (right & left) then help those 5 individuals become Consultants within 6 months of enrolment. If you complete this after 6 months of enrolment you will achieve Executive status.

<sup>\*</sup> Associates participating in the Crystal Challenge outside of their 6 month enrolment period do not qualify for the \$1,000 Crystal Executive Bonus. \$4,050 bonus can only be achieved if Crystal Manager is achieved within 30 days of enrolment, Crystal Director is achieved within 90 days of enrolment, and Crystal Executive is achieved within 6 months of enrolment.