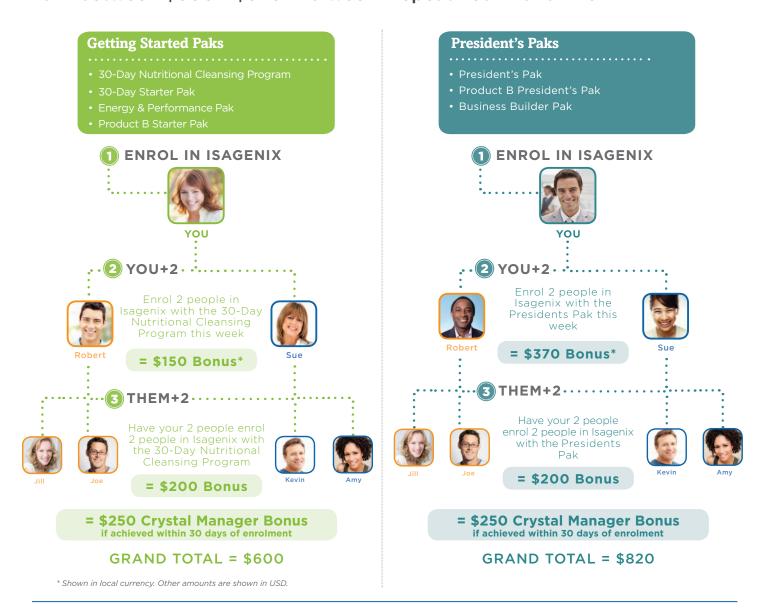

## Your Plan For a 6 Figure Income Using You+2 and Them+2 Earn between \$600 - \$820 in a week. Repeat You+2 and Them+2