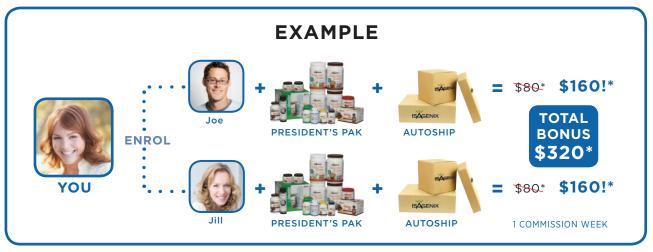

### **QUALIFY TO EARN DOUBLE PIB'S**

Simply enrol two or more new Associates and have them sign up for Autoship and purchase a qualifying pak during a commission week.

| QUALIFYING PAK NAME                  | PIB   | DOUBLE PIB | QUALIFYING PAK NAME       | PIB   | DOUBLE PIB |
|--------------------------------------|-------|------------|---------------------------|-------|------------|
| Youthful Ageing Pak                  | \$15* | \$30*      | Kosher President's Pak    | \$80* | \$160*     |
| 30-Day Nutritional Cleansing Program | \$25* | \$50*      | President's Pak           | \$80* | \$160*     |
| 30-Day Starter Pak                   | \$25* | \$50*      | Product B President's Pak | \$80* | \$160*     |
| Energy & Performance Pak             | \$15* | \$30*      |                           |       | ,<br>      |

Once you reach your second new Associate in a week who signs up on Autoship and purchases a qualifying pak, all new Associates that same commission week will count towards the double PIB (including the first two new Associates during that commission week). If a new Associate purchases more than one qualifying pak, the double PIB will only count on one pak. Limit one double PIB per new Associate enrolled.