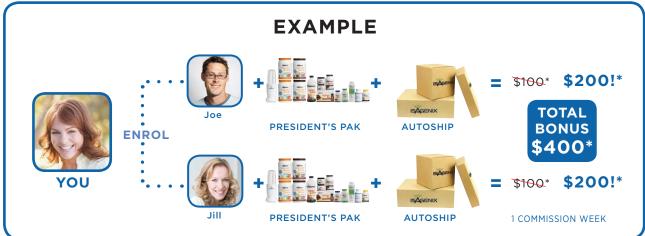

### QUALIFY TO EARN DOUBLE PIBs

As an Active Associate, simply join two or more new Associates on qualifying Paks with Autoship during the same commission week<sup>†</sup>.

| QUALIFYING PAK NAME                  | PIB   | DOUBLE PIB |
|--------------------------------------|-------|------------|
| Youthful Ageing Pak                  | \$18* | \$36*      |
| Healthy Maintenance Program          | \$18* | \$36*      |
| IsaGenesis Starter Pak               | \$30* | \$60*      |
| 30-Day Starter Pak                   | \$30* | \$60*      |
| 30-Day Nutritional Cleansing Program | \$30* | \$60*      |
| AMPED PRO Pak                        | \$30* | \$60*      |

Once you reach your second new Associate in one commission week who signs up for Autoship and purchases a qualifying Pak, all new Associates that same commission week will count towards the Double PIBs (including the first two new Associates during that commission week). If a new Associate purchases more than one qualifying Pak, the Double PIB will only count on one Pak. Limit one Double PIB per new Associate.