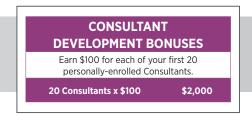

All members, regardless of rank, are eligible to receive up to 20 personally-enrolled Consultant Bonuses for the first 20 personally-enrolled Consultants you help to create. You can earn up to a maximum of \$2,000.