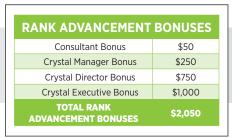

### Total Advancement Bonuses Available = \$10,550

| Rank Adva         | ncement Bonuse                           | es LEVEL                                        |                   | TIMEFRAME                                | BONUS                                      |
|-------------------|------------------------------------------|-------------------------------------------------|-------------------|------------------------------------------|--------------------------------------------|
|                   |                                          | Consultant                                      |                   | None                                     | \$50                                       |
|                   |                                          | Crystal Manage                                  | r                 | 60 Days                                  | \$250                                      |
|                   |                                          | Crystal Director                                | Crystal Director  |                                          | \$750                                      |
|                   |                                          | Crystal Executiv                                | Crystal Executive |                                          | \$1,000                                    |
| Cycle<br>Bonuses* | CONSULTANT                               | MANAGER                                         | -                 | DIRECTOR                                 | EXECUTIVE                                  |
|                   | Hit 5 Cycles Again                       | Hit 10<br>Cycles Hit 10<br>Cycles Again         | Hit<br>Cyc        |                                          | Hit 40<br>Cycles Hit 40<br>Cycles<br>Again |
|                   | \$250 \$250                              | \$500 \$500                                     | \$1,0             | \$1,000                                  | \$1,500 \$1,500                            |
|                   | TOTAL \$500                              | TOTAL \$1,000                                   | ТО                | TAL \$2,000                              | TOTAL \$3,000                              |
|                   | MUST BE A PAID-AS<br>CONSULTANT OR ABOVE | MUST HAVE AN ACTIVE RANK<br>OF MANAGER OR ABOVE |                   | HAVE AN ACTIVE RANK<br>DIRECTOR OR ABOVE | MUST BE A PAID-AS<br>EXECUTIVE             |
|                   |                                          | NEW 1 STAR RANK                                 | NE                | W 2 STAR RANK                            | NEW 3 STAR RANK                            |

In total Jane can earn:

\$50 Consultant Bonus

\$250 Crystal Manager Bonus

\$750 Crystal Director Bonus

\$1,000 Crystal Executive Bonus

\$1,000 Developing 10 personally-enrolled Consultants

\$3,050 in Rank Advancement Bonuses