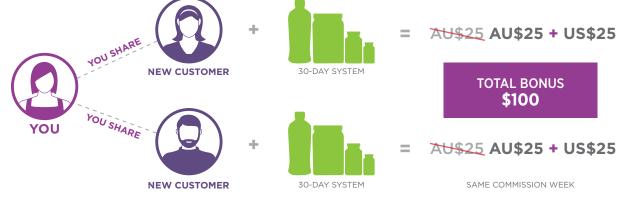

### HERE'S HOW IT WORKS:

## TAKE ACTION AND DOUBLE YOUR PIBs THROUGH 14 JANUARY 2018 EXAMPLE:

Once you reach your second new Member in a week who purchases a qualifying pack, all new Members that same commission week will qualify for the double PIB (including the first two new Members during that commission week). If a new Member purchases more than one qualifying pack, the double PIB will only count on one pack. Limit one Double PIB per new Member enrolled.